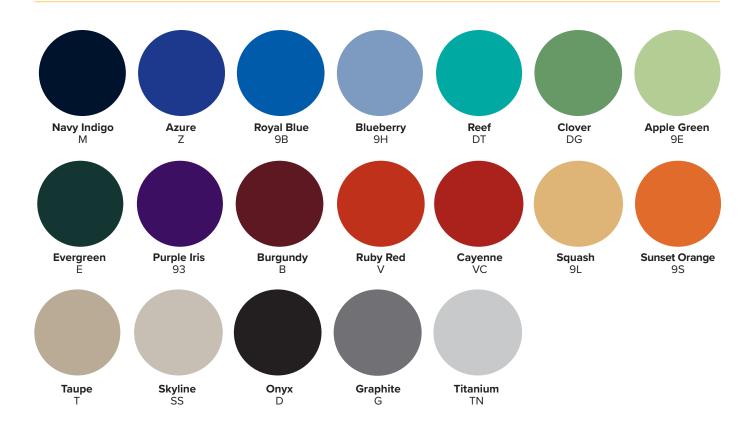

TA-1BBW15     | Wire frame book box, 15"w, Chrome                                                         |
| TA-TTR.2      | Tote tray rails, 2-pack                                                                   |
| TA-TTR.6      | Tote tray rails, 6-pack                                                                   |
| MSCA-TK1203.T | Tray Kit, 3" h x 12" w, Translucent, 6-pack                                               |
| TA-BPH1       | Backpack Hook, 2.25" w X 1.22" d X 2.35" h, Chrome, 1-Pack                                |
| TA-GR3        | 3" Round Grommet (Black)                                                                  |
| DPM-BFR.L.4   | Mobile locking pedestal, Box/File, Titanium                                               |

### **Poly Book Box Colors**