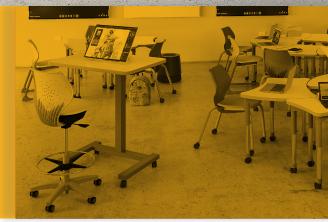

### **Flexible Teacher Solutions**

Sometimes, your workstation isn't stationary at all. Artcobell offers many solutions that let you move up and down and around to where your students are.