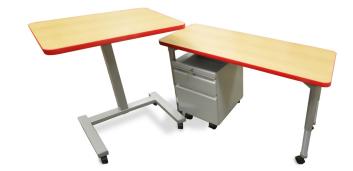

## **Arise Accessories**

Add more functionality to your workstation.

| Model         | Description                                                                               |
|---------------|-------------------------------------------------------------------------------------------|
| TA-1BBP16     | Polypropylene book box, 16"w, compatible with Arise Double (ATPA2) ONLY, See colors below |
| TA-1BBM16     | Metal perforated book box, 16"w, Titanium                                                 |
| TA-1BBW15     | Wire frame book box, 15"w, Chrome                                                         |
| TA-TTR.2      | Tote tray rails, 2-pack                                                                   |
| TA-TTR.6      | Tote tray rails, 6-pack                                                                   |
| MSCA-TK1203.T | Tray Kit, 3" h x 12" w, Translucent, 6-pack                                               |
| TA-BPH1       | Backpack Hook, 2.25" w X 1.22" d X 2.35" h, Chrome, 1-Pack                                |
| TA-GR3        | 3" Round Grommet (Black)                                                                  |
| DPM-BFR.L.4   | Mobile locking pedestal, Box/File, Titanium                                               |