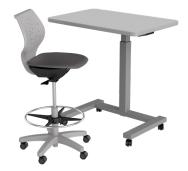

#### **Mobile Teacher Station**

Pair NXT MOV® Swivel Stool with Arise Podium to move about the room with ease during project based lesson. Teachers become coaches and facilitators.