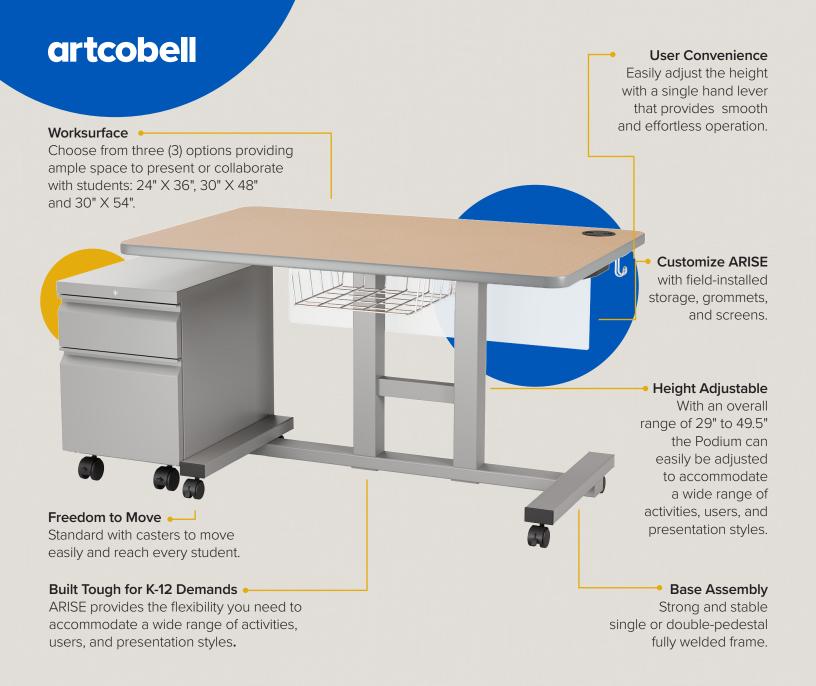

## **Easily Reach Every Student**

An efficient all-in-one solution to using separate podiums and presentation stands. Save valuable space in the classroom and give back to the real need of learning.

### **Flexible Teacher Solutions**

Sometimes, your workstation isn't stationary at all. Artcobell offers many solutions that let you move up and down and around to where your students are.